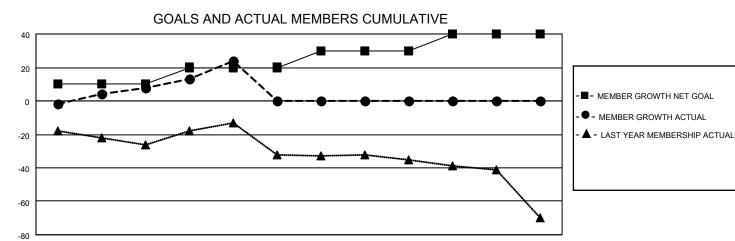

## MONTHLY MEMBERSHIP PROGRESS REPORT

LOCATION TEXAS District 2 A3 Results as of: 11/30/2022

| Clubs RESULTS FOR 2022-2023 |   |   |   | Members RESULTS FOR 2022-2023 |    |    |    |
|-----------------------------|---|---|---|-------------------------------|----|----|----|
|                             |   |   |   |                               |    |    |    |
| JULY/AUG/SEPT               | 1 | 0 | 0 | JULY/AUG/SEPT                 | 10 | 56 | 41 |
| OCT/NOV/DEC                 | 1 | 0 | 0 | OCT/NOV/DEC                   | 10 | 23 | 5  |
| JAN/FEB/MAR                 | 1 | 0 | 0 | JAN/FEB/MAR                   | 10 | 0  | 0  |
| APR/MAY/JUNE                | 1 | 0 | 0 | APR/MAY/JUNE                  | 10 | 0  | 0  |

## GOALS AND ACTUAL NEW CLUBS CUMULATIVE





| DROPPED CLUBS: 0 |    | 22 CLUBS OF 53 ADDED 1 OR<br>MORE NEW MEMBERS | GENDER DISTRIBUTION           |             |  |
|------------------|----|-----------------------------------------------|-------------------------------|-------------|--|
|                  |    | MORE NEW MEMBERS                              | MALE 694 (60.51%)             |             |  |
|                  |    |                                               | FEMALE 453 (39.49%)           |             |  |
| DROPPED MEMBERS  |    |                                               | NON BINARY                    | 0 (0.00%)   |  |
|                  |    |                                               | PREFER NOT TO ANSWER          | 0 (0.00%)   |  |
| DECEASED         | 2  |